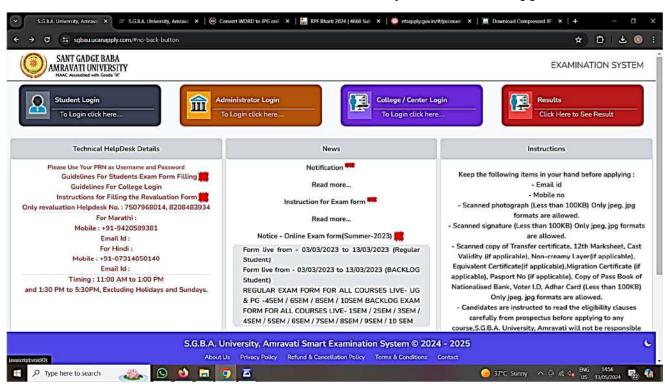

|    | Examination                                                                                                                        |
|----|------------------------------------------------------------------------------------------------------------------------------------|
| 18 | Screen Shot of User Interface of Online Examination Portal                                                                         |
| 19 | Screen Shot of User Interface of Online ABC ID Creation of Students                                                                |
| 20 | Screen Shot of User Interface of Online University Examination Application Form                                                    |
| 21 | Screen Shot of User Interface of Online Question Paper Downloading of University<br>Examination Portal RS Examination System       |
| 22 | Screen Shot of User Interfaces of Online Mark Entry of Sant Gadge Baba Amravati<br>University Examination                          |
| 23 | Screen Shot of User Interfaces of Online Mark Entry Generation of PDF Result of Sant<br>Gadge Baba Amravati University Examination |
| 24 | Screen Shot of User Interface of Online Examination through Google Form                                                            |
| 25 | Screen Shots of Bills/Receipts of Expenditure on Examination                                                                       |

#### Examination

The college uses online portal for examination provided by Sant Gadge Baba Amravati University, Amravati. The university examination forms are uploaded on university web portal. The students can seek their examination hall tickets as well as result from the online portal. All the examination related services and issues are addressed through the online examination portal maintained by the affiliating Sant Gadge Baba Amravati University, Amravati. The examination process is regulated by the university and

thus e-governance policy of the affiliating university is accepted in this regard.