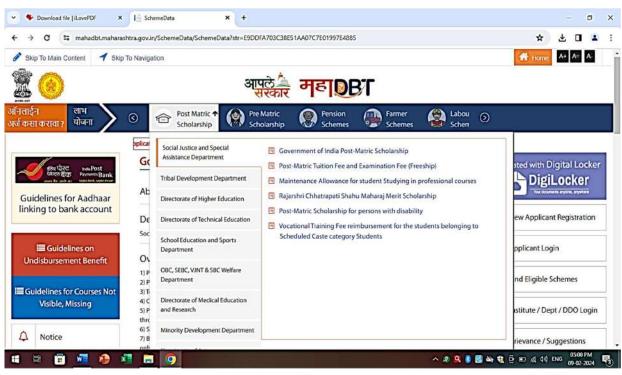

# Screen shots of user interfaces of each module reflecting the name of the HEI

| Sr. No | Name of Documents                                                                    |
|--------|--------------------------------------------------------------------------------------|
| 1      | Certificate of Declaration                                                           |
|        | Administration                                                                       |
| 2      | Screen Shot of User Interface for Official Communication to Staff Through Yahoo Mail |
| 3      | Screen Shot of User Interface of Government Scholarship Portal                       |
| 4      | User Interface of Non-Teaching Staff of Various Software Related to Office Work      |
|        | Finance and Account                                                                  |
| 5      | Screen Shot of User Interface of E-Cash Book for Institutional Audit                 |
| 6      | Screen Shot of User Interface of E-Ledger Book for Institutional Audit               |
| 7      | Screen Shot of Internet Banking for Salary and Other Expenditure                     |
| 8      | Screen Shot of Online Salary Portal of State Government - HTE Sevaarth               |
| 9      | Screen Shots of Bills of Expenditure on Finance and Account                          |
|        | Student Admission and Support                                                        |
| 10     | Screen Shot of User Interface of Online Admissions                                   |
| 11     | Screen Shot of User Interface of Online Admissions Enquiry                           |
| 12     | Screen Shot of User Interface of Online Admissions Payment                           |
| 13     | Screen Shot of Registered Students                                                   |
| 14     | Screen Shot of You Tube Videos Created by Teachers                                   |
| 15     | Screen Shot of Google Classroom Teaching by Faculty                                  |
| 16     | Screen Shot of Online Teaching by Faculty on Zoom Meet                               |
| 17     | Screen Shot of User Interface of Koha Software in Library                            |