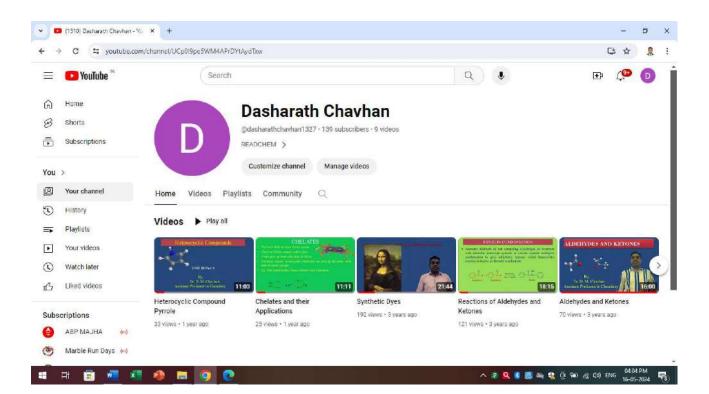

# Screen shots of user interfaces of each module reflecting the name of the HEI

| Sr. No | Name of Documents                                                                    |
|--------|--------------------------------------------------------------------------------------|
| 1      | Certificate of Declaration                                                           |
|        | Administration                                                                       |
| 2      | Screen Shot of User Interface for Official Communication to Staff Through Yahoo Mail |
| 3      | Screen Shot of User Interface of Government Scholarship Portal                       |
| 4      | User Interface of Non-Teaching Staff of Various Software Related to Office Work      |
|        | Finance and Account                                                                  |
| 5      | Screen Shot of User Interface of E-Cash Book for Institutional Audit                 |
| 6      | Screen Shot of User Interface of E-Ledger Book for Institutional Audit               |
| 7      | Screen Shot of Internet Banking for Salary and Other Expenditure                     |
| 8      | Screen Shot of Online Salary Portal of State Government - HTE Sevaarth               |
| 9      | Screen Shots of Bills of Expenditure on Finance and Account                          |
|        | Student Admission and Support                                                        |
| 10     | Screen Shot of User Interface of Online Admissions                                   |
| 11     | Screen Shot of User Interface of Online Admissions Enquiry                           |
| 12     | Screen Shot of User Interface of Online Admissions Payment                           |
| 13     | Screen Shot of Registered Students                                                   |
| 14     | Screen Shot of You Tube Videos Created by Teachers                                   |
| 15     | Screen Shot of Google Classroom Teaching by Faculty                                  |
| 16     | Screen Shot of Online Teaching by Faculty on Zoom Meet                               |
| 17     | Screen Shot of User Interface of Koha Software in Library                            |