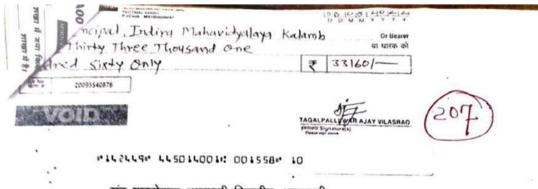

| एम.ए.मराठी भाग 1 सेम 2 (CBCS)              | 29  | 20 | 580   |
| 42   | एम. कॉम भाग 1 सेम 2 (CBCS)                 | 80  | 20 | 1600  |
| 43   | एम.ए (Eco) भाग 1 सेम 2 (CBCS)              | 8   | 20 | 160   |
| 44   | एम.ए (Gop) भाग 1 सेम 2 (CBCS)              | 15  | 20 | 300   |
| 45   | एमएस्सी (Che) सेम 2 (CBCS)                 | 20  | 20 | 400   |
| 46   | बी.पी.ई.एस. भाग 1 सेम 1 (CBCS)             | 19  | 20 | 380   |
| 47   | बी.पी.ई.एस. भाग 1 रोम 2(CBCS)              | 19  | 20 | 380   |
| 48   | बी.पी.एड्.(टी.वाय.सी) भाग 1 सेम<br>1(CBCS) | 63  | 20 | 1260  |
| 49   | बी.पी.एड्.(टी.वाय.सी) भाग1 सेम 2<br>(CBCS) | 63  | 20 | 1260  |
| एकूण |                                            |     |    | 40460 |

दिनांकः जिम्मा२७२७

0

PRINGIPAL INDIRA STERIONYALAYA KALANB, DISI Yaye m-



### संत गाडगेबाबा अमरावती विद्यापीठ, अमरावती उन्हाळी– 2022 परीक्षा केंद्र क्रमांक व नाव – 414 इंदिरा महाविद्यालय, कळंब जि. यवतमाळ

पावती

भी पावली लिहून देतो की, प्राचार्य इंदिरा महाविद्यालय, कळंब जि.यदतमाळ संत गाडगेबाबा अमरावती विद्यापीठ, अमरावती उन्हाळी 2022 परीक्षा संचालनाकरीता लेखन सामुग्री पिटर, कारटेज खर्च व विद्युत खर्च इत्यादींचे रू.33160/- (अक्षरी रू. तेहतिस हजार एकशे लाठ रू.) प्राचा झाले.

करीता पावती लिहून देत आहे.

5

| 31.<br>25. | वर्ग