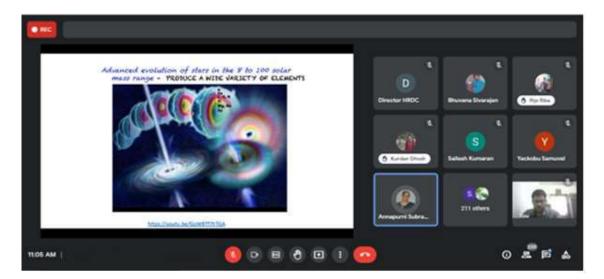

# Screen shots of user interfaces of each module reflecting the name of the HEI

| Sr. No | Name of Documents                                                                    |
|--------|--------------------------------------------------------------------------------------|
| 1      | Certificate of Declaration                                                           |
|        | Administration                                                                       |
| 2      | Screen Shot of User Interface for Official Communication to Staff Through Yahoo Mail |
| 3      | Screen Shot of User Interface of Government Scholarship Portal                       |
| 4      | User Interface of Non-Teaching Staff of Various Software Related to Office Work      |
|        | Finance and Account                                                                  |
| 5      | Screen Shot of User Interface of E-Cash Book for Institutional Audit                 |
| 6      | Screen Shot of User Interface of E-Ledger Book for Institutional Audit               |
| 7      | Screen Shot of Internet Banking for Salary and Other Expenditure                     |
| 8      | Screen Shot of Online Salary Portal of State Government - HTE Sevaarth               |
| 9      | Screen Shots of Bills of Expenditure on Finance and Account                          |
|        | Student Admission and Support                                                        |
| 10     | Screen Shot of User Interface of Online Admissions                                   |
| 11     | Screen Shot of User Interface of Online Admissions Enquiry                           |
| 12     | Screen Shot of User Interface of Online Admissions Payment                           |
| 13     | Screen Shot of Registered Students                                                   |
| 14     | Screen Shot of You Tube Videos Created by Teachers                                   |
| 15     | Screen Shot of Google Classroom Teaching by Faculty                                  |
| 16     | Screen Shot of Online Teaching by Faculty on Zoom Meet                               |
| 17     | Screen Shot of User Interface of Koha Software in Library                            |