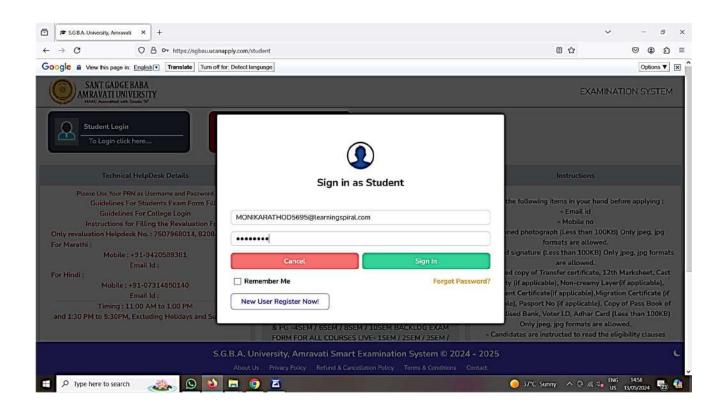

#### Examination

The college uses online portal for examination provided by Sant Gadge Baba Amravati University, Amravati. The university examination forms are uploaded on university web portal. The students can seek their examination hall tickets as well as result from the online portal. All the examination related services and issues are addressed through the online examination portal maintained by the affiliating Sant Gadge Baba Amravati University, Amravati. The examination process is regulated by the university and

thus e-governance policy of the affiliating university is accepted in this regard.