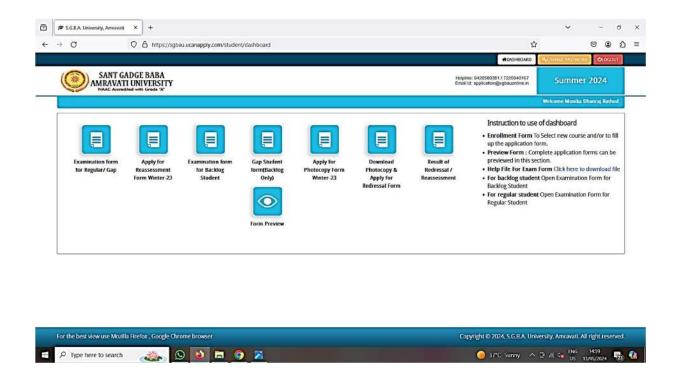

#### Examination

The college uses online portal for examination provided by Sant Gadge Baba Amravati University, Amravati. The university examination forms are uploaded on university web portal. The students can seek their examination hall tickets as well as result from the online portal. All the examination related services and issues are addressed through the online examination portal maintained by the affiliating Sant Gadge Baba Amravati University, Amravati. The examination process is regulated by the university and

thus e-governance policy of the affiliating university is accepted in this regard.