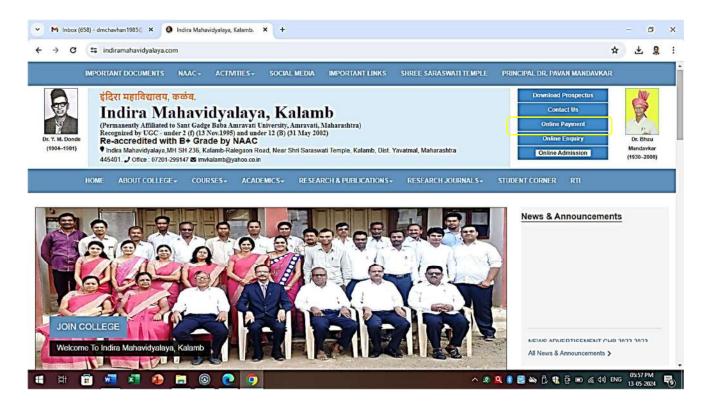

# Screen shots of user interfaces of each module reflecting the name of the HEI

| Sr. No | Name of Documents                                                                    |
|--------|--------------------------------------------------------------------------------------|
| 1      | Certificate of Declaration                                                           |
|        | Administration                                                                       |
| 2      | Screen Shot of User Interface for Official Communication to Staff Through Yahoo Mail |
| 3      | Screen Shot of User Interface of Government Scholarship Portal                       |
| 4      | User Interface of Non-Teaching Staff of Various Software Related to Office Work      |
|        | Finance and Account                                                                  |
| 5      | Screen Shot of User Interface of E-Cash Book for Institutional Audit                 |
| 6      | Screen Shot of User Interface of E-Ledger Book for Institutional Audit               |
| 7      | Screen Shot of Internet Banking for Salary and Other Expenditure                     |
| 8      | Screen Shot of Online Salary Portal of State Government - HTE Sevaarth               |
| 9      | Screen Shots of Bills of Expenditure on Finance and Account                          |
|        | Student Admission and Support                                                        |
| 10     | Screen Shot of User Interface of Online Admissions                                   |
| 11     | Screen Shot of User Interface of Online Admissions Enquiry                           |
| 12     | Screen Shot of User Interface of Online Admissions Payment                           |
| 13     | Screen Shot of Registered Students                                                   |
| 14     | Screen Shot of You Tube Videos Created by Teachers                                   |
| 15     | Screen Shot of Google Classroom Teaching by Faculty                                  |
| 16     | Screen Shot of Online Teaching by Faculty on Zoom Meet                               |
| 17     | Screen Shot of User Interface of Koha Software in Library                            |