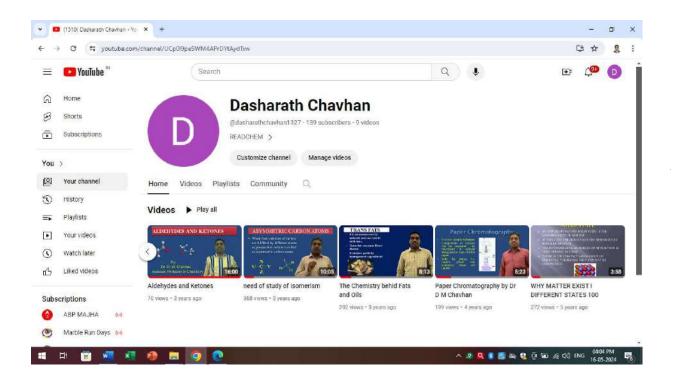

# Screen shots of user interfaces of each module reflecting the name of the HEI

| Sr. No | Name of Documents                                                                    |
|--------|--------------------------------------------------------------------------------------|
| 1      | Certificate of Declaration                                                           |
|        | Administration                                                                       |
| 2      | Screen Shot of User Interface for Official Communication to Staff Through Yahoo Mail |
| 3      | Screen Shot of User Interface of Government Scholarship Portal                       |
| 4      | User Interface of Non-Teaching Staff of Various Software Related to Office Work      |
|        | Finance and Account                                                                  |
| 5      | Screen Shot of User Interface of E-Cash Book for Institutional Audit                 |
| 6      | Screen Shot of User Interface of E-Ledger Book for Institutional Audit               |
| 7      | Screen Shot of Internet Banking for Salary and Other Expenditure                     |
| 8      | Screen Shot of Online Salary Portal of State Government - HTE Sevaarth               |
| 9      | Screen Shots of Bills of Expenditure on Finance and Account                          |
|        | Student Admission and Support                                                        |
| 10     | Screen Shot of User Interface of Online Admissions                                   |
| 11     | Screen Shot of User Interface of Online Admissions Enquiry                           |
| 12     | Screen Shot of User Interface of Online Admissions Payment                           |
| 13     | Screen Shot of Registered Students                                                   |
| 14     | Screen Shot of You Tube Videos Created by Teachers                                   |
| 15     | Screen Shot of Google Classroom Teaching by Faculty                                  |
| 16     | Screen Shot of Online Teaching by Faculty on Zoom Meet                               |
| 17     | Screen Shot of User Interface of Koha Software in Library                            |