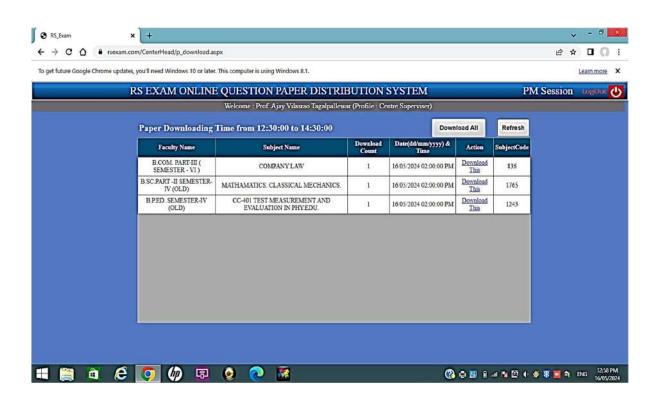

|    | Examination                                                                                                                        |
|----|------------------------------------------------------------------------------------------------------------------------------------|
| 18 | Screen Shot of User Interface of Online Examination Portal                                                                         |
| 19 | Screen Shot of User Interface of Online ABC ID Creation of Students                                                                |
| 20 | Screen Shot of User Interface of Online University Examination Application Form                                                    |
| 21 | Screen Shot of User Interface of Online Question Paper Downloading of University<br>Examination Portal RS Examination System       |
| 22 | Screen Shot of User Interfaces of Online Mark Entry of Sant Gadge Baba Amravati<br>University Examination                          |
| 23 | Screen Shot of User Interfaces of Online Mark Entry Generation of PDF Result of Sant<br>Gadge Baba Amravati University Examination |
| 24 | Screen Shot of User Interface of Online Examination through Google Form                                                            |
| 25 | Screen Shots of Bills/Receipts of Expenditure on Examination                                                                       |