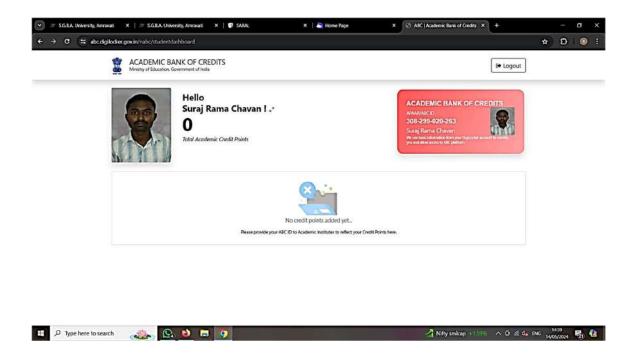

|    | Examination                                                                                                                        |
|----|------------------------------------------------------------------------------------------------------------------------------------|
| 18 | Screen Shot of User Interface of Online Examination Portal                                                                         |
| 19 | Screen Shot of User Interface of Online ABC ID Creation of Students                                                                |
| 20 | Screen Shot of User Interface of Online University Examination Application Form                                                    |
| 21 | Screen Shot of User Interface of Online Question Paper Downloading of University<br>Examination Portal RS Examination System       |
| 22 | Screen Shot of User Interfaces of Online Mark Entry of Sant Gadge Baba Amravati<br>University Examination                          |
| 23 | Screen Shot of User Interfaces of Online Mark Entry Generation of PDF Result of Sant<br>Gadge Baba Amravati University Examination |
| 24 | Screen Shot of User Interface of Online Examination through Google Form                                                            |
| 25 | Screen Shots of Bills/Receipts of Expenditure on Examination                                                                       |