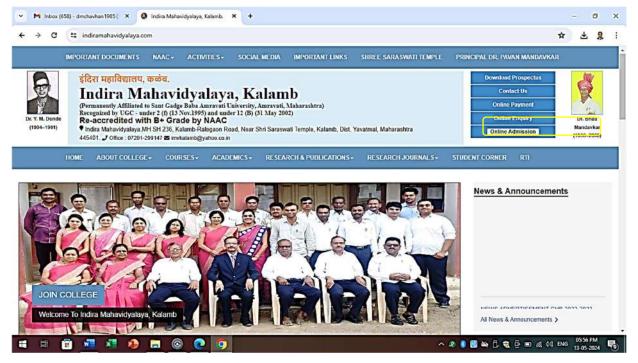

# Screen shots of user interfaces of each module reflecting the name of the HEI

| Sr. No | Name of Documents                                                                    |
|--------|--------------------------------------------------------------------------------------|
| 1      | Certificate of Declaration                                                           |
|        | Administration                                                                       |
| 2      | Screen Shot of User Interface for Official Communication to Staff Through Yahoo Mail |
| 3      | Screen Shot of User Interface of Government Scholarship Portal                       |
| 4      | User Interface of Non-Teaching Staff of Various Software Related to Office Work      |
|        | Finance and Account                                                                  |
| 5      | Screen Shot of User Interface of E-Cash Book for Institutional Audit                 |
| 6      | Screen Shot of User Interface of E-Ledger Book for Institutional Audit               |
| 7      | Screen Shot of Internet Banking for Salary and Other Expenditure                     |
| 8      | Screen Shot of Online Salary Portal of State Government - HTE Sevaarth               |
| 9      | Screen Shots of Bills of Expenditure on Finance and Account                          |
|        | Student Admission and Support                                                        |
| 10     | Screen Shot of User Interface of Online Admissions                                   |
| 11     | Screen Shot of User Interface of Online Admissions Enquiry                           |
| 12     | Screen Shot of User Interface of Online Admissions Payment                           |
| 13     | Screen Shot of Registered Students                                                   |
| 14     | Screen Shot of You Tube Videos Created by Teachers                                   |
| 15     | Screen Shot of Google Classroom Teaching by Faculty                                  |
| 16     | Screen Shot of Online Teaching by Faculty on Zoom Meet                               |
| 17     | Screen Shot of User Interface of Koha Software in Library                            |

#### **Student Admissions**

The institution has offline and online procedure admission portal is made available on college website for transparent admission process. It is strengthened by ethical practices and regulations of it is in accordance with Sant Gadge Baba Amravati University, Amravati. The guidelines for admission process are to be displayed on the website including schedule of admission, counselling sessions, etc.