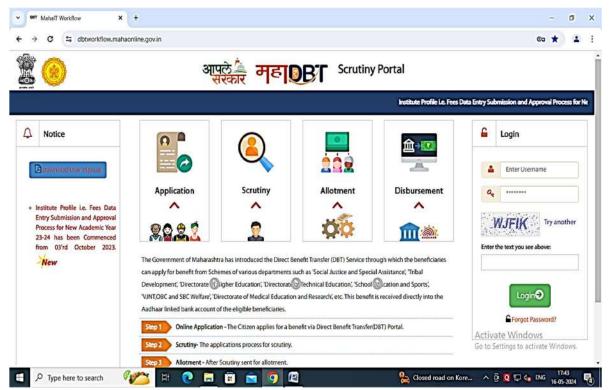

# Screen shots of user interfaces of each module reflecting the name of the HEI

| Sr. No | Name of Documents                                                                    |
|--------|--------------------------------------------------------------------------------------|
| 1      | Certificate of Declaration                                                           |
|        | Administration                                                                       |
| 2      | Screen Shot of User Interface for Official Communication to Staff Through Yahoo Mail |
| 3      | Screen Shot of User Interface of Government Scholarship Portal                       |
| 4      | User Interface of Non-Teaching Staff of Various Software Related to Office Work      |
|        | Finance and Account                                                                  |
| 5      | Screen Shot of User Interface of E-Cash Book for Institutional Audit                 |
| 6      | Screen Shot of User Interface of E-Ledger Book for Institutional Audit               |
| 7      | Screen Shot of Internet Banking for Salary and Other Expenditure                     |
| 8      | Screen Shot of Online Salary Portal of State Government - HTE Sevaarth               |
| 9      | Screen Shots of Bills of Expenditure on Finance and Account                          |
|        | Student Admission and Support                                                        |
| 10     | Screen Shot of User Interface of Online Admissions                                   |
| 11     | Screen Shot of User Interface of Online Admissions Enquiry                           |
| 12     | Screen Shot of User Interface of Online Admissions Payment                           |
| 13     | Screen Shot of Registered Students                                                   |
| 14     | Screen Shot of You Tube Videos Created by Teachers                                   |
| 15     | Screen Shot of Google Classroom Teaching by Faculty                                  |
| 16     | Screen Shot of Online Teaching by Faculty on Zoom Meet                               |
| 17     | Screen Shot of User Interface of Koha Software in Library                            |