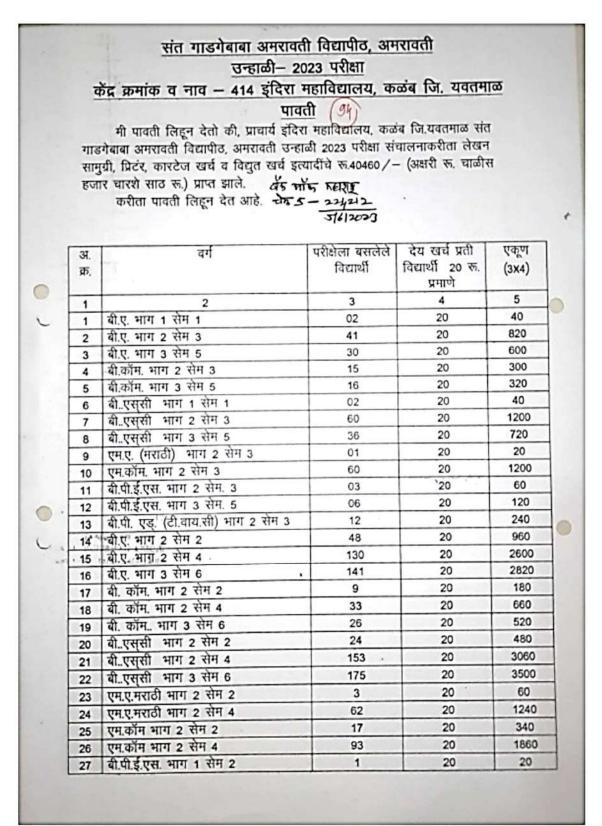

RE COMPULSORY<br>2. EACH QUESTIONS CARRY 2 MARKS<br>Email*<br>Valid email address<br>This form is collecting email addresses. Change settings | ATION        |           |     |     |                      |          |    |        |
| # # 🛱 🕷 🗶 🕫                          | First Name *                                                                                                                                                                                                                                                                                                                                                                  | ^ <u>2</u> Q |           | a 4 | ê = | ⊡ <i>//</i> ∈ ¢3) EI | 4G 03:37 | PM | 0<br>5 |

# Screen Shots of Bills/Receipts of Expenditure on Examination 2022-23



1

| 28   | बी.पी.ई.एस. भाग 2 सेम 4                    | 12  | 20 | 240   |
|------|--------------------------------------------|-----|----|-------|
| 29   | बी.पी.ई.एस. भाग 3 सेम 6                    | 22  | 20 | 440   |
| 30   | बी.पी.एड. (टी.वाय.सी) भाग 1 सेम 2          | 8   | 20 | 160   |
| 31   | बी.पी.एड्. (टी.वाय.सी) भाग 2 सेम 4         | 82  | 20 | 1640  |
| 32   | बी.ए. भाग 1 सेम 1(CBCS)                    | 37  | 20 | 740   |
| 33   | बी.कॉम. भाग 1 सेम 1 (CBCS)                 | 03  | 20 | 60    |
| 34   | बी.एस्सी भाग 1 सेम 1 (CBCS)                | 34  | 20 | 680   |
| 35   | एम. कॉम भाग 1 रोम 1(CBCS)                  | 03  | 20 | 60    |
| 36   | एम.ए.मराठी भाग 1 सेम 1(CBCS)               | 03  | 20 | 60    |
| 37   | एम.ए(Eco) भाग 1 सेम 1(CBCS)                | 01  | 20 |