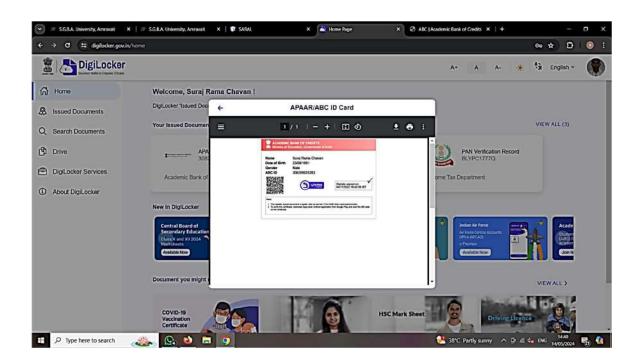

|    | Examination                                                                                                                        |
|----|------------------------------------------------------------------------------------------------------------------------------------|
| 18 | Screen Shot of User Interface of Online Examination Portal                                                                         |
| 19 | Screen Shot of User Interface of Online ABC ID Creation of Students                                                                |
| 20 | Screen Shot of User Interface of Online University Examination Application Form                                                    |
| 21 | Screen Shot of User Interface of Online Question Paper Downloading of University<br>Examination Portal RS Examination System       |
| 22 | Screen Shot of User Interfaces of Online Mark Entry of Sant Gadge Baba Amravati<br>University Examination                          |
| 23 | Screen Shot of User Interfaces of Online Mark Entry Generation of PDF Result of Sant<br>Gadge Baba Amravati University Examination |
| 24 | Screen Shot of User Interface of Online Examination through Google Form                                                            |
| 25 | Screen Shots of Bills/Receipts of Expenditure on Examination                                                                       |