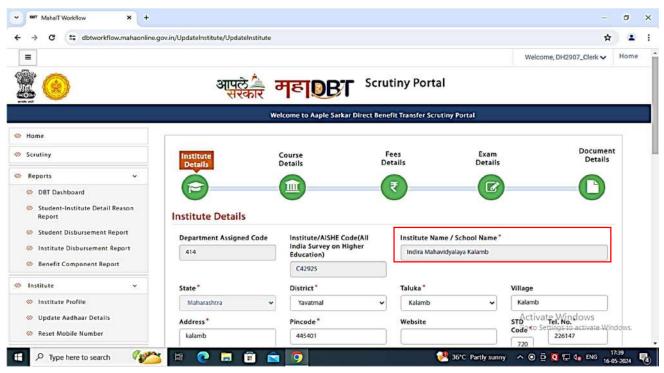

# Screen shots of user interfaces of each module reflecting the name of the HEI

| Sr. No | Name of Documents                                                                    |
|--------|--------------------------------------------------------------------------------------|
| 1      | Certificate of Declaration                                                           |
|        | Administration                                                                       |
| 2      | Screen Shot of User Interface for Official Communication to Staff Through Yahoo Mail |
| 3      | Screen Shot of User Interface of Government Scholarship Portal                       |
| 4      | User Interface of Non-Teaching Staff of Various Software Related to Office Work      |
|        | Finance and Account                                                                  |
| 5      | Screen Shot of User Interface of E-Cash Book for Institutional Audit                 |
| 6      | Screen Shot of User Interface of E-Ledger Book for Institutional Audit               |
| 7      | Screen Shot of Internet Banking for Salary and Other Expenditure                     |
| 8      | Screen Shot of Online Salary Portal of State Government - HTE Sevaarth               |
| 9      | Screen Shots of Bills of Expenditure on Finance and Account                          |
|        | Student Admission and Support                                                        |
| 10     | Screen Shot of User Interface of Online Admissions                                   |
| 11     | Screen Shot of User Interface of Online Admissions Enquiry                           |
| 12     | Screen Shot of User Interface of Online Admissions Payment                           |
| 13     | Screen Shot of Registered Students                                                   |
| 14     | Screen Shot of You Tube Videos Created by Teachers                                   |
| 15     | Screen Shot of Google Classroom Teaching by Faculty                                  |
| 16     | Screen Shot of Online Teaching by Faculty on Zoom Meet                               |
| 17     | Screen Shot of User Interface of Koha Software in Library                            |