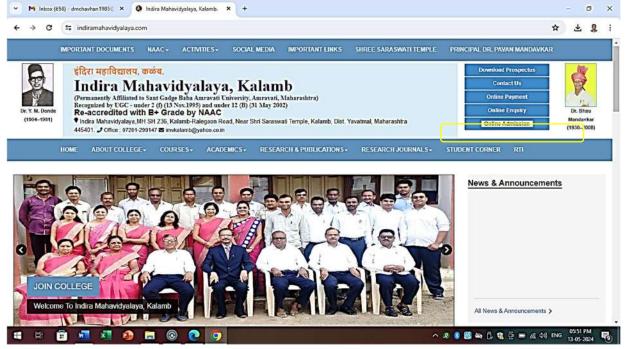

# Screen shots of user interfaces of each module reflecting the name of the HEI

| Sr. No | Name of Documents                                                                    |
|--------|--------------------------------------------------------------------------------------|
| 1      | Certificate of Declaration                                                           |
|        | Administration                                                                       |
| 2      | Screen Shot of User Interface for Official Communication to Staff Through Yahoo Mail |
| 3      | Screen Shot of User Interface of Government Scholarship Portal                       |
| 4      | User Interface of Non-Teaching Staff of Various Software Related to Office Work      |
|        | Finance and Account                                                                  |
| 5      | Screen Shot of User Interface of E-Cash Book for Institutional Audit                 |
| 6      | Screen Shot of User Interface of E-Ledger Book for Institutional Audit               |
| 7      | Screen Shot of Internet Banking for Salary and Other Expenditure                     |
| 8      | Screen Shot of Online Salary Portal of State Government - HTE Sevaarth               |
| 9      | Screen Shots of Bills of Expenditure on Finance and Account                          |
|        | Student Admission and Support                                                        |
| 10     | Screen Shot of User Interface of Online Admissions                                   |
| 11     | Screen Shot of User Interface of Online Admissions Enquiry                           |
| 12     | Screen Shot of User Interface of Online Admissions Payment                           |
| 13     | Screen Shot of Registered Students                                                   |
| 14     | Screen Shot of You Tube Videos Created by Teachers                                   |
| 15     | Screen Shot of Google Classroom Teaching by Faculty                                  |
| 16     | Screen Shot of Online Teaching by Faculty on Zoom Meet                               |
| 17     | Screen Shot of User Interface of Koha Software in Library                            |

#### **Student Admissions**

The institution has offline and online procedure admission portal is made available on college website for transparent admission process. It is strengthened by ethical practices and regulations of it is in accordance with Sant Gadge Baba Amravati University, Amravati. The guidelines for admission process are to be displayed on the website including schedule of admission, counselling sessions, etc.